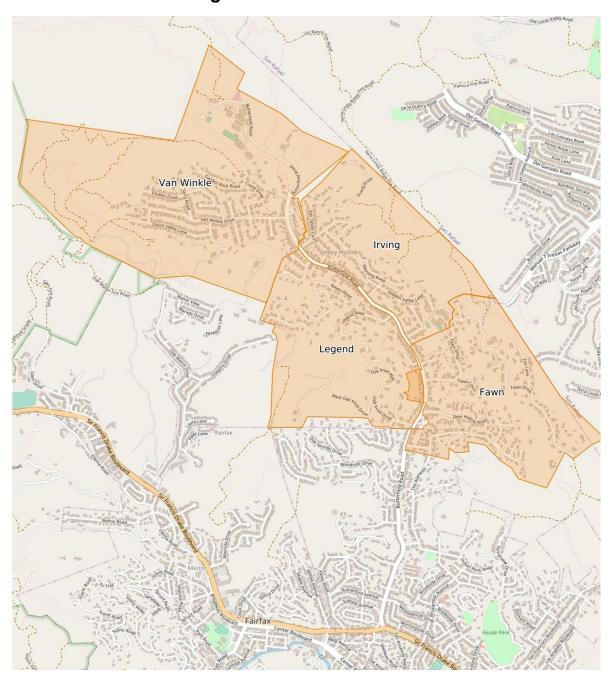

### **Sleepy Hollow**

Uniformed Fire Inspectors will conduct Wildfire Defensible Space and Home Hardening Evaluations on residential properties in the Sleepy Hollow Neighborhood of San Anselmo starting as early as May 16, 2022 (see attached map). Inspections are conducted by Marin Wildfire Prevention Authority (MWPA) in cooperation with the Ross Valley Fire Department and the Sleepy Hollow Fire Protection District.

# Defensible Space Evaluations starting May 16 in the Neighborhood of San Anselmo

Map: Sleepy Hollow Neighborhood inspection area, Sleepy Hollow, CA.