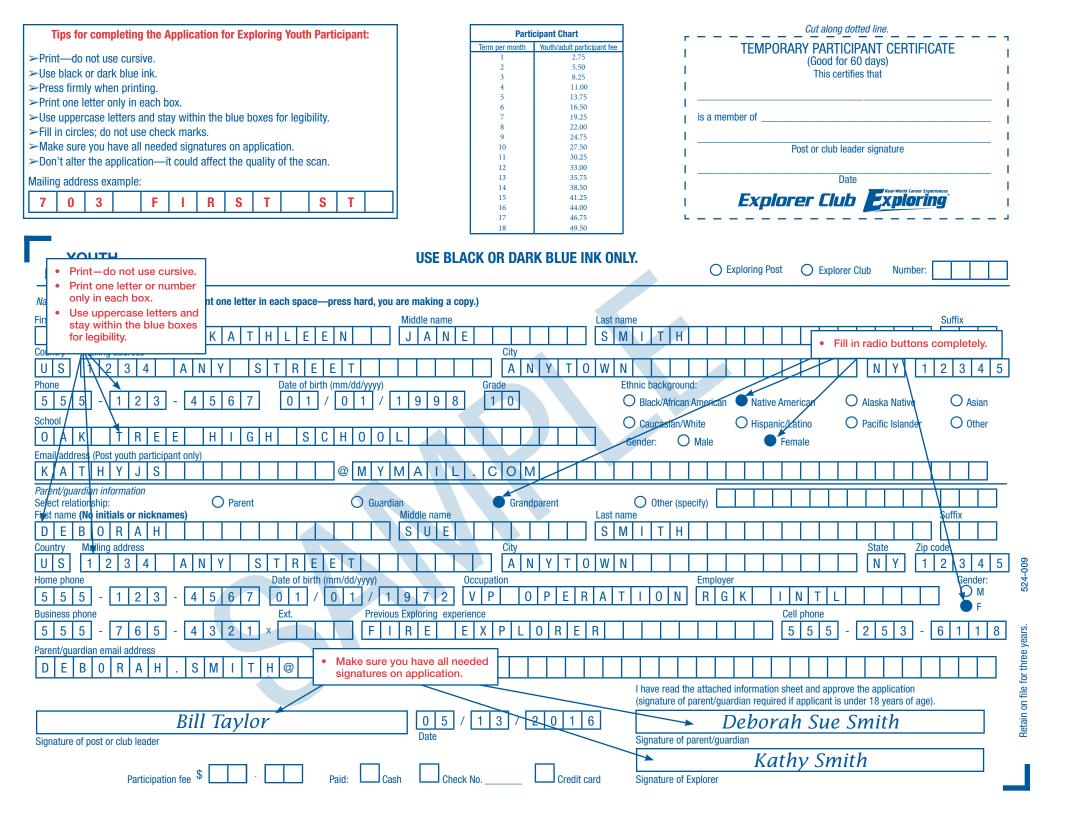

| YOUTH<br>PARTICIPANT                                                                                                                           | O Exploring Post O Explorer Club Number:                                                                                                        |
|------------------------------------------------------------------------------------------------------------------------------------------------|-------------------------------------------------------------------------------------------------------------------------------------------------|
| If applicant has an unexpired participant certificate, participation may be accomplished at no charge by transferring the registration. Mark a | and attach a copy of the certificate.                                                                                                           |
| O Transfer application Transfer from council no.:                                                                                              | O Exploring Post O Explorer Club Number:                                                                                                        |
| Name and address information (Please print one letter in each space—press hard, you are making a copy.)                                        |                                                                                                                                                 |
| First name (No initials or nicknames) Middle name Last name                                                                                    | Suffix                                                                                                                                          |
|                                                                                                                                                |                                                                                                                                                 |
| Country Mailing address City                                                                                                                   | State Zip code                                                                                                                                  |
|                                                                                                                                                |                                                                                                                                                 |
| Phone Date of birth (mm/dd/yyyy) Grade Ethnic                                                                                                  | background:                                                                                                                                     |
|                                                                                                                                                | ack/African American O Native American O Alaska Native O Asian                                                                                  |
| School O Ca                                                                                                                                    | ucasian/White O Hispanic/Latino O Pacific Islander O Other                                                                                      |
| Gende                                                                                                                                          | er: O Male O Female                                                                                                                             |
| Email address (Post youth participant only)                                                                                                    |                                                                                                                                                 |
|                                                                                                                                                |                                                                                                                                                 |
| Parent/guardian information                                                                                                                    |                                                                                                                                                 |
| •                                                                                                                                              | Other (specify)                                                                                                                                 |
| First name (No initials or nicknames) Middle name Last name                                                                                    |                                                                                                                                                 |
|                                                                                                                                                |                                                                                                                                                 |
| Country Mailing address City                                                                                                                   | State Zip code                                                                                                                                  |
|                                                                                                                                                |                                                                                                                                                 |
| Home phone Date of birth (mm/dd/yyyy) Occupation                                                                                               | Employer Gender:                                                                                                                                |
|                                                                                                                                                |                                                                                                                                                 |
| Business phone Ext. Previous Exploring experience                                                                                              | Cell phone                                                                                                                                      |
|                                                                                                                                                |                                                                                                                                                 |
| Parent/guardian email address                                                                                                                  |                                                                                                                                                 |
|                                                                                                                                                | ave read the attached information sheet and approve the application gnature of parent/guardian required if applicant is under 18 years of age). |
|                                                                                                                                                | ave read the attached information sheet and approve the application gnature of parent/guardian required if applicant is under 18 years of age). |
| Kicked Bimmellen                                                                                                                               |                                                                                                                                                 |
|                                                                                                                                                | noture of perent/guerdian                                                                                                                       |
|                                                                                                                                                | nature of parent/guardian                                                                                                                       |
|                                                                                                                                                |                                                                                                                                                 |
| Participation fee 🍟 🔄 🔄 👌 Paid: 🛄 Cash 🛄 Check No 🛄 Credit card 🦳 Sign                                                                         | nature of Explorer                                                                                                                              |